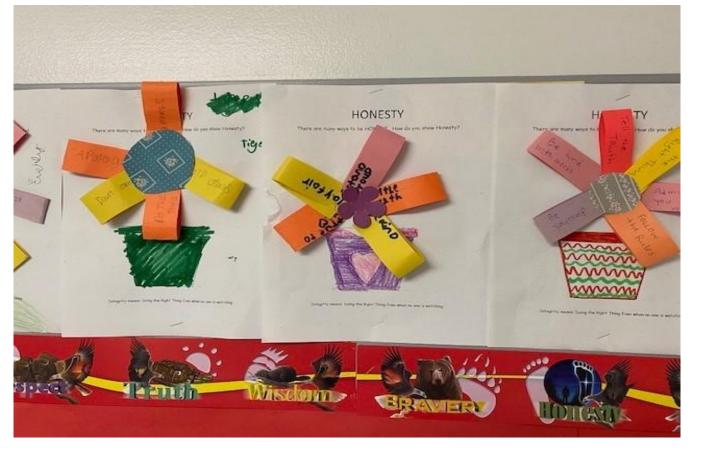

### Multi-Age Activity - Honesty

Students learned about what it means to be honest to others, to themselves, and why it is important to do the right thing, even when it might be hard to do. Students learned about being trustworthy, responsible, truthful, as well as what it means to be a good citizen and have integrity.