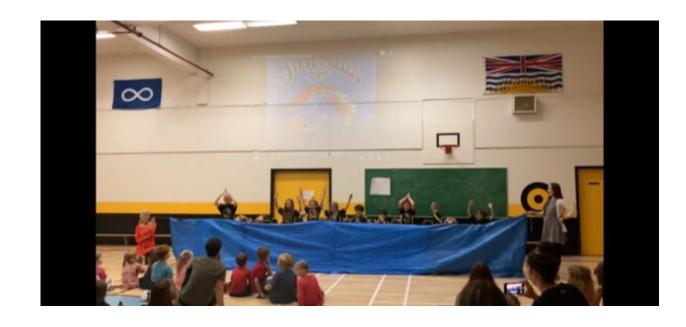

### May Assembly - Truth (Turtle)

- -We learned how Truth can be unlocked by understanding all of the Seven Sacred Teachings:
  Bison/Respect, Bear/Courage,
  Wolf/Humility, Beaver/Wisdom,
  Sabe & Raven/Honesty,
  Eagle/Love, and Turtle/Truth.
- -Observed Red Dress Day and The Moosehide Project.
- -Drum Circle students performed Nibi Water Song, Wichita Water Song, and The Eagle Song.
- -Ms. MacInnis' Gr. 2/3 class performed "Fly Like an Eagle" by Steve Miller as the "Salmo Synchronized Swimming Team."