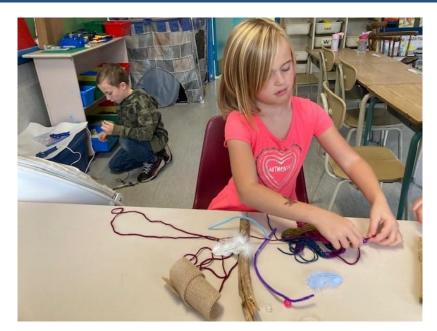

## Multi-Age Activity - Respect: Making Talking Sticks

To demonstrate an understanding of the concept of respect, students worked in multi-age groups to create talking sticks. They learned the importance of listening respectfully and taking turns.