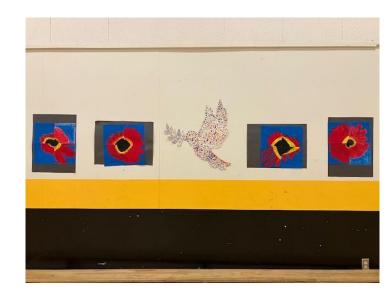

# Remembrance Day

All classes learned about the importance of Remembrance Day, and the meaning it has to us as Canadians. Students then created various pieces of art which was displayed throughout the gym during the assembly.