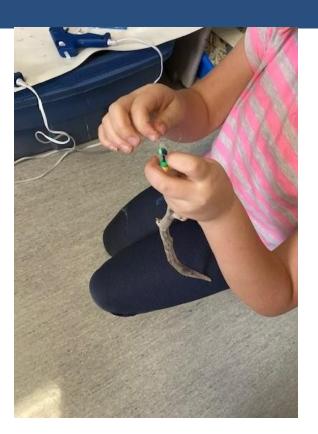

## Multi-Age Activity - Respect: Making Talking Sticks

To demonstrate an understanding of the concept of respect, students worked in multi-age groups to create talking sticks. They learned the importance of listening respectfully and taking turns.