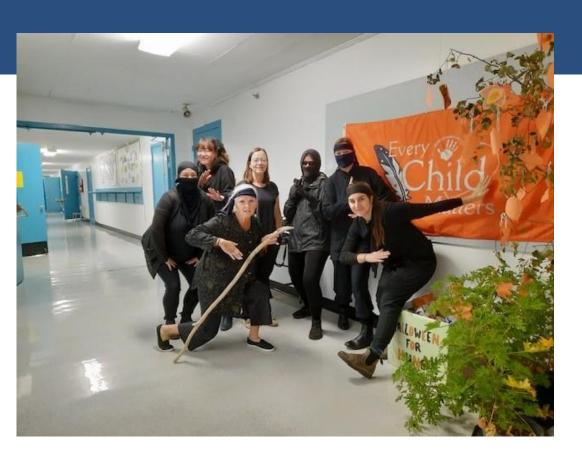

# Halloween

So much fun on Halloween! Everyone had great costumes.

Our Halloween for Hunger campain raised 1300lbs of food and \$200 in donations.

Way to go, Salmo students!