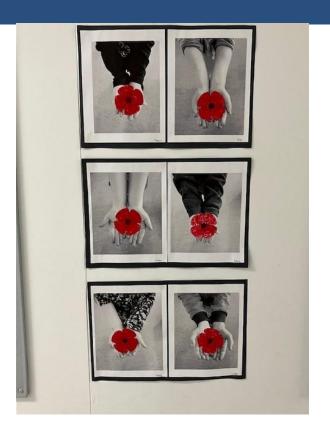

# Remembrance Day

All classes learned about the importance of Remembrance Day, and the meaning it has to us as Canadians. Students then created various pieces of art which was displayed throughout the gym during the assembly.