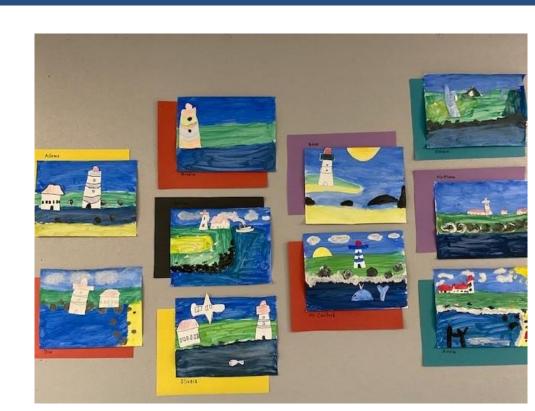

# Remembrance Day

All classes learned about the importance of Remembrance Day, and the meaning it has to us as Canadians. Students then created various pieces of art which was displayed throughout the gym during the assembly.