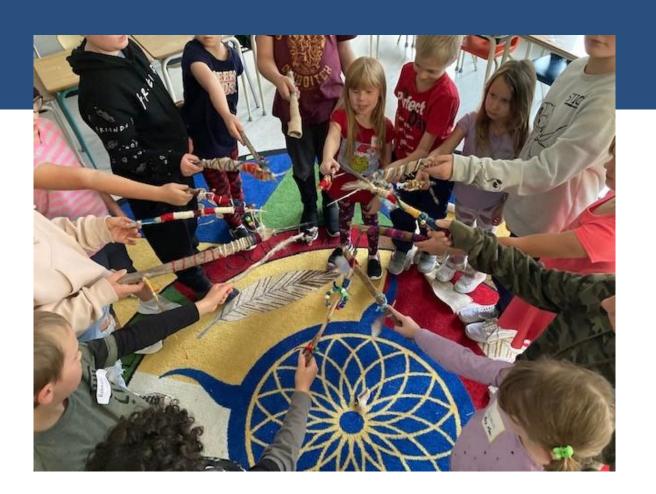

## Multi-Age Activity - Respect: Making Talking Sticks

To demonstrate an understanding of the concept of respect, students worked in multi-age groups to create talking sticks. They learned the importance of listening respectfully and taking turns.