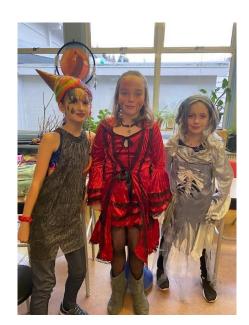

# Halloween

So much fun on Halloween! Everyone had great costumes.

Our Halloween for Hunger campain raised 1300lbs of food and \$200 in donations.

Way to go, Salmo students!