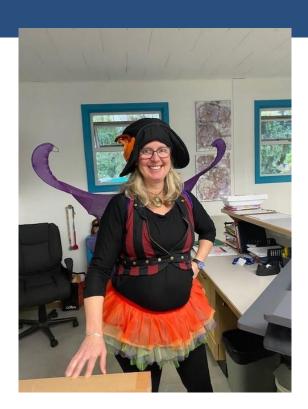

# Halloween

So much fun on Halloween! Everyone had great costumes.

Our Halloween for Hunger campain raised 1300lbs of food and \$200 in donations.

Way to go, Salmo students!